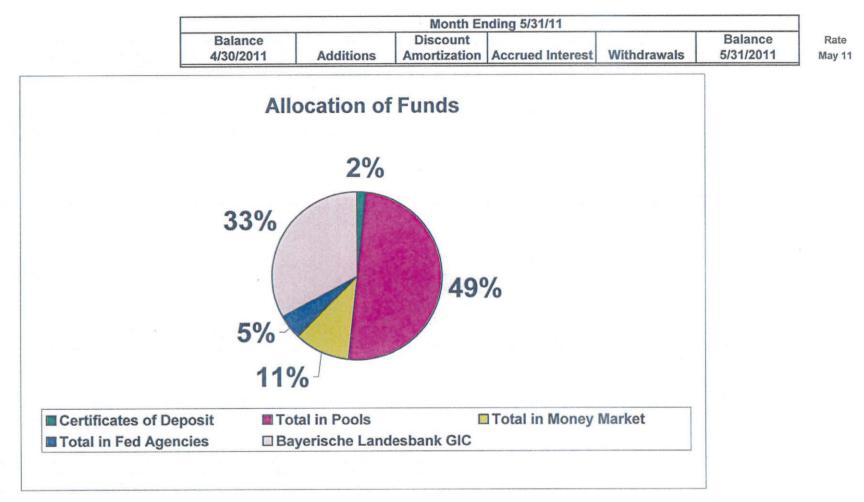

## Exhibit A

Financial Report for May 2011

| As of                                                       | Central Texas Regiona<br>Balance<br>May 31, 20 | Sheet                  | May 31, 1          | 2010                   |
|-------------------------------------------------------------|------------------------------------------------|------------------------|--------------------|------------------------|
|                                                             | indy of, at                                    |                        |                    |                        |
| Assets                                                      |                                                |                        |                    |                        |
| Current Assets                                              |                                                | 136,514                |                    | 64,804                 |
| Cash in Regions Operating Account                           | 044 700                                        | 150,514                | 04 629             | 04,004                 |
| Cash In TexSTAR                                             | 241,788<br>3,265                               |                        | 94,638<br>1,712    |                        |
| Regions Payroll Account<br>Restricted cash/cash equivalents | 3,203                                          |                        | 1,712              |                        |
| Fidelity Government MMA                                     | 11,493,647                                     |                        | 7,047,124          |                        |
| Restricted Cash-TexStar                                     | 87,492,046                                     |                        | 45,570,623         |                        |
| Regions SIB account                                         | 7,492,533                                      |                        | 30,017,954         |                        |
| Overpayment accounts                                        | 18,594                                         |                        | 9,156              | 00 000 044             |
| Total Cash and Cash Equivalents                             |                                                | 106,741,873            | 644 J 107 4 1      | 82,806,011             |
| Accounts Receivable                                         | 137,454                                        |                        | 97,016             |                        |
| Due From Employees                                          | 375                                            |                        | 375                |                        |
| Due From Other Funds<br>Due From TTA                        | 0<br>375,997                                   |                        | 108,340<br>517,002 |                        |
| Due From NTTA                                               | 36,243                                         |                        | 34,246             |                        |
| Due From HCTRA                                              | 108,764                                        |                        | 54,552             |                        |
| Due From TxDOT                                              | 3,756,573                                      |                        | 0                  |                        |
| Due From Federal Government                                 | 965,380                                        |                        | 1,120,042          |                        |
| Interest Receivable                                         | 88,234                                         | 5 100 000              | 88,199             | 0 040 770              |
| Total Receivables<br>Short Term Investments                 |                                                | 5,469,020              |                    | 2,019,772              |
| Certificates of Deposit                                     |                                                | 3,100,000              |                    | 3,100,000              |
|                                                             |                                                | 7,944,295.5            |                    | 8,561,361              |
| Investment in Government Agencies<br>Other Current Assets   |                                                | 7,844,285.5            |                    | 0,001,001              |
| Prepaid Insurance<br>Total Current Assets                   | 31,687                                         | 123,423,389            | 39,300 _           | 96,526,444             |
|                                                             |                                                |                        |                    |                        |
| Construction Work In Process                                |                                                | 168,488,045            |                    | 49,783,652             |
| Fixed Assets                                                |                                                |                        |                    |                        |
| Computers(net)                                              |                                                | 32,942                 |                    | 38,277<br>2,578,354    |
| Computer Software(net)                                      |                                                | 1,371,344<br>20,645    |                    | 33,413                 |
| Furniture and Fixtures(net)<br>Equipment(net)               |                                                | 46,784                 |                    | 44,511                 |
| Autos and Trucks(net)                                       |                                                | 328                    |                    | 4,261                  |
| Buildings and Toll Facilities(net)                          |                                                | 6,358,844              |                    | 6,535,402              |
| Highways and Bridges(net)                                   |                                                | 178,133,456            |                    | 183,100,663            |
| Communication Equipment(net)                                |                                                | 1,158,189              |                    | 1,340,284              |
| Toll Equipment(net)                                         |                                                | 2,669,621<br>5,100,198 |                    | 3,207,429<br>5,233,467 |
| Signs(net)<br>Land Improvements(net)                        |                                                | 1,183,838              |                    | 951,020                |
| Right of Way                                                |                                                | 23,683,553             |                    | 23,683,553             |
| Leasehold Improvements                                      |                                                | 60,044                 |                    | 65,895                 |
| Total Fixed Assets                                          |                                                | 219,819,786            |                    | 226,816,530            |
|                                                             |                                                |                        |                    |                        |
| Long Term Investments                                       |                                                | E0 04E 474             |                    | 100 149 410            |
| GIC (Restricted)                                            |                                                | 58,345,174             |                    | 100,148,419            |
| Other Assets                                                |                                                |                        |                    |                        |
| Security Deposits                                           |                                                | 9,483                  |                    | 9,483                  |
| Intangible Assets                                           |                                                | 650                    |                    | 650                    |
| Total Bond Issuance Costs                                   |                                                | 10,420,538             | _                  | 10,837,592             |
| Total Assets                                                |                                                | 580,507,065            | _                  | 484,122,771            |