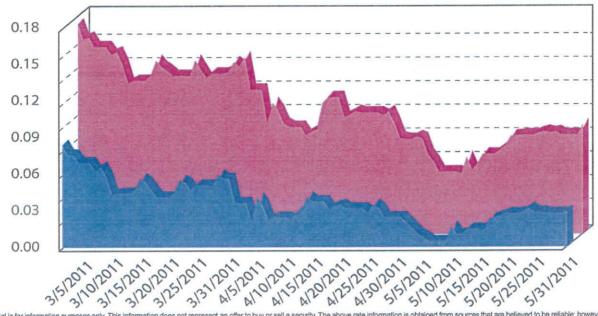

## Exhibit A

Financial Report for May 2011

| As of                                                       | Central Texas Regiona<br>Balance<br>May 31, 20 | Sheet                  | May 31, 1          | 2010                   |
|-------------------------------------------------------------|------------------------------------------------|------------------------|--------------------|------------------------|
|                                                             | indy of, at                                    |                        |                    |                        |
| Assets                                                      |                                                |                        |                    |                        |
| Current Assets                                              |                                                | 136,514                |                    | 64,804                 |
| Cash in Regions Operating Account                           | 044 700                                        | 150,514                | 04 629             | 04,004                 |
| Cash In TexSTAR                                             | 241,788<br>3,265                               |                        | 94,638<br>1,712    |                        |
| Regions Payroll Account<br>Restricted cash/cash equivalents | 3,203                                          |                        | 1,712              |                        |
| Fidelity Government MMA                                     | 11,493,647                                     |                        | 7,047,124          |                        |
| Restricted Cash-TexStar                                     | 87,492,046                                     |                        | 45,570,623         |                        |
| Regions SIB account                                         | 7,492,533                                      |                        | 30,017,954         |                        |
| Overpayment accounts                                        | 18,594                                         |                        | 9,156              | 00 000 044             |
| Total Cash and Cash Equivalents                             |                                                | 106,741,873            | 644 J 107 4 1      | 82,806,011             |
| Accounts Receivable                                         | 137,454                                        |                        | 97,016             |                        |
| Due From Employees                                          | 375                                            |                        | 375                |                        |
| Due From Other Funds<br>Due From TTA                        | 0<br>375,997                                   |                        | 108,340<br>517,002 |                        |
| Due From NTTA                                               | 36,243                                         |                        | 34,246             |                        |
| Due From HCTRA                                              | 108,764                                        |                        | 54,552             |                        |
| Due From TxDOT                                              | 3,756,573                                      |                        | 0                  |                        |
| Due From Federal Government                                 | 965,380                                        |                        | 1,120,042          |                        |
| Interest Receivable                                         | 88,234                                         | 5 100 000              | 88,199             | 0 040 770              |
| Total Receivables<br>Short Term Investments                 |                                                | 5,469,020              |                    | 2,019,772              |
| Certificates of Deposit                                     |                                                | 3,100,000              |                    | 3,100,000              |
|                                                             |                                                | 7,944,295.5            |                    | 8,561,361              |
| Investment in Government Agencies<br>Other Current Assets   |                                                | 7,844,285.5            |                    | 0,001,001              |
| Prepaid Insurance<br>Total Current Assets                   | 31,687                                         | 123,423,389            | 39,300 _           | 96,526,444             |
|                                                             |                                                |                        |                    |                        |
| Construction Work In Process                                |                                                | 168,488,045            |                    | 49,783,652             |
| Fixed Assets                                                |                                                |                        |                    |                        |
| Computers(net)                                              |                                                | 32,942                 |                    | 38,277<br>2,578,354    |
| Computer Software(net)                                      |                                                | 1,371,344<br>20,645    |                    | 33,413                 |
| Furniture and Fixtures(net)<br>Equipment(net)               |                                                | 46,784                 |                    | 44,511                 |
| Autos and Trucks(net)                                       |                                                | 328                    |                    | 4,261                  |
| Buildings and Toll Facilities(net)                          |                                                | 6,358,844              |                    | 6,535,402              |
| Highways and Bridges(net)                                   |                                                | 178,133,456            |                    | 183,100,663            |
| Communication Equipment(net)                                |                                                | 1,158,189              |                    | 1,340,284              |
| Toll Equipment(net)                                         |                                                | 2,669,621<br>5,100,198 |                    | 3,207,429<br>5,233,467 |
| Signs(net)<br>Land Improvements(net)                        |                                                | 1,183,838              |                    | 951,020                |
| Right of Way                                                |                                                | 23,683,553             |                    | 23,683,553             |
| Leasehold Improvements                                      |                                                | 60,044                 |                    | 65,895                 |
| Total Fixed Assets                                          |                                                | 219,819,786            |                    | 226,816,530            |
|                                                             |                                                |                        |                    |                        |
| Long Term Investments                                       |                                                | E0 04E 474             |                    | 100 149 410            |
| GIC (Restricted)                                            |                                                | 58,345,174             |                    | 100,148,419            |
| Other Assets                                                |                                                |                        |                    |                        |
| Security Deposits                                           |                                                | 9,483                  |                    | 9,483                  |
| Intangible Assets                                           |                                                | 650                    |                    | 650                    |
| Total Bond Issuance Costs                                   |                                                | 10,420,538             | _                  | 10,837,592             |
| Total Assets                                                |                                                | 580,507,065            | _                  | 484,122,771            |