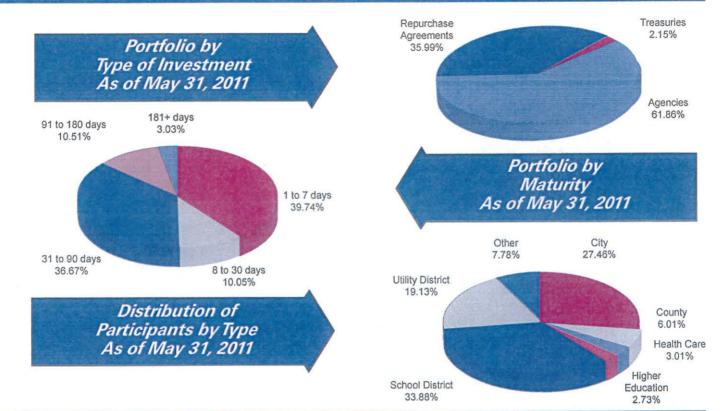

## Exhibit A

Financial Report for May 2011

| As of                                                       | Central Texas Regiona<br>Balance<br>May 31, 20 | Sheet                  | May 31, 1          | 2010                   |
|-------------------------------------------------------------|------------------------------------------------|------------------------|--------------------|------------------------|
|                                                             | indy of, at                                    |                        |                    |                        |
| Assets                                                      |                                                |                        |                    |                        |
| Current Assets                                              |                                                | 136,514                |                    | 64,804                 |
| Cash in Regions Operating Account                           | 044 700                                        | 150,514                | 04 629             | 04,004                 |
| Cash In TexSTAR                                             | 241,788<br>3,265                               |                        | 94,638<br>1,712    |                        |
| Regions Payroll Account<br>Restricted cash/cash equivalents | 3,203                                          |                        | 1,712              |                        |
| Fidelity Government MMA                                     | 11,493,647                                     |                        | 7,047,124          |                        |
| Restricted Cash-TexStar                                     | 87,492,046                                     |                        | 45,570,623         |                        |
| Regions SIB account                                         | 7,492,533                                      |                        | 30,017,954         |                        |
| Overpayment accounts                                        | 18,594                                         |                        | 9,156              | 00 000 044             |
| Total Cash and Cash Equivalents                             |                                                | 106,741,873            | 644 J 107 4 1      | 82,806,011             |
| Accounts Receivable                                         | 137,454                                        |                        | 97,016             |                        |
| Due From Employees                                          | 375                                            |                        | 375                |                        |
| Due From Other Funds<br>Due From TTA                        | 0<br>375,997                                   |                        | 108,340<br>517,002 |                        |
| Due From NTTA                                               | 36,243                                         |                        | 34,246             |                        |
| Due From HCTRA                                              | 108,764                                        |                        | 54,552             |                        |
| Due From TxDOT                                              | 3,756,573                                      |                        | 0                  |                        |
| Due From Federal Government                                 | 965,380                                        |                        | 1,120,042          |                        |
| Interest Receivable                                         | 88,234                                         | 5 100 000              | 88,199             | 0 040 770              |
| Total Receivables<br>Short Term Investments                 |                                                | 5,469,020              |                    | 2,019,772              |
| Certificates of Deposit                                     |                                                | 3,100,000              |                    | 3,100,000              |
|                                                             |                                                | 7,944,295.5            |                    | 8,561,361              |
| Investment in Government Agencies<br>Other Current Assets   |                                                | 7,844,285.5            |                    | 0,001,001              |
| Prepaid Insurance<br>Total Current Assets                   | 31,687                                         | 123,423,389            | 39,300 _           | 96,526,444             |
|                                                             |                                                |                        |                    |                        |
| Construction Work In Process                                |                                                | 168,488,045            |                    | 49,783,652             |
| Fixed Assets                                                |                                                |                        |                    |                        |
| Computers(net)                                              |                                                | 32,942                 |                    | 38,277<br>2,578,354    |
| Computer Software(net)                                      |                                                | 1,371,344<br>20,645    |                    | 33,413                 |
| Furniture and Fixtures(net)<br>Equipment(net)               |                                                | 46,784                 |                    | 44,511                 |
| Autos and Trucks(net)                                       |                                                | 328                    |                    | 4,261                  |
| Buildings and Toll Facilities(net)                          |                                                | 6,358,844              |                    | 6,535,402              |
| Highways and Bridges(net)                                   |                                                | 178,133,456            |                    | 183,100,663            |
| Communication Equipment(net)                                |                                                | 1,158,189              |                    | 1,340,284              |
| Toll Equipment(net)                                         |                                                | 2,669,621<br>5,100,198 |                    | 3,207,429<br>5,233,467 |
| Signs(net)<br>Land Improvements(net)                        |                                                | 1,183,838              |                    | 951,020                |
| Right of Way                                                |                                                | 23,683,553             |                    | 23,683,553             |
| Leasehold Improvements                                      |                                                | 60,044                 |                    | 65,895                 |
| Total Fixed Assets                                          |                                                | 219,819,786            |                    | 226,816,530            |
|                                                             |                                                |                        |                    |                        |
| Long Term Investments                                       |                                                | E0 04E 474             |                    | 100 149 410            |
| GIC (Restricted)                                            |                                                | 58,345,174             |                    | 100,148,419            |
| Other Assets                                                |                                                |                        |                    |                        |
| Security Deposits                                           |                                                | 9,483                  |                    | 9,483                  |
| Intangible Assets                                           |                                                | 650                    |                    | 650                    |
| Total Bond Issuance Costs                                   |                                                | 10,420,538             | _                  | 10,837,592             |
| Total Assets                                                |                                                | 580,507,065            | _                  | 484,122,771            |